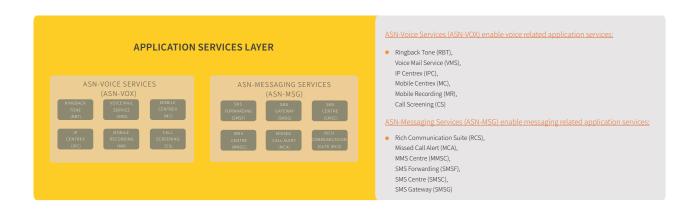

#### STREAM ASN-VOICE SERVICES

- Deployment of Voice Mail Service (VMS)/ Ringback Tone Application Server (RBT AS)
- 3G and 4G Ringback Tone (RBT) co-exist

3G Legacy Time-Division Multiplexing (TDM) Value Added Service (VAS)

## STREAM ASN-MESSAGING SERVICES

• Deployment of Rich Communication Suite (RCS)/ Multimedia Messaging Service Centre (MMSC)

3G Legacy Time-Division Multiplexing (TDM) Value Added Service (VAS)

4G IP Multimedia Subsystem (IMS) Application Server (AS)

## STREAM ASN-VOICE SERVICES

• Deployment of IP Centrex (IPC) / Mobile Centrex (MC) Application Server (AS)

3G Legacy Time-Division Multiplexing (TDM) Value Added Service (VAS)

4G IP Multimedia Subsystem (IMS) Application Server (AS)

#### STREAM ASN-MESSAGING SERVICES

Deployment of Missed Call Alert (MCA)/ SMS Forwarding (SMSF)

3G Legacy Time-Division Multiplexing (TDM) Value Added Service (VAS)

4G IP Multimedia Subsystem (IMS) Application Server (AS)