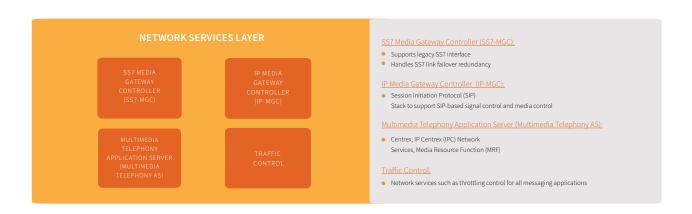

# RETIREMENT OF 3G VALUE ADDED SERVICE (VAS)

- All traffic should be going through the 4G IP Multimedia Subsystem (IMS)
- SS7 interface, so 3G can retire from the system

4G IP Multimedia Subsystem (IMS) Application Server (AS)