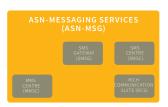

## STREAM ASN-MESSAGING SERVICES

• Deployment of Rich Communication Suite (RCS)/ Multimedia Messaging Service Centre (MMSC)

3G Legacy Time-Division Multiplexing (TDM) Value Added Service (VAS)

4G IP Multimedia Subsystem (IMS) Application Server (AS)