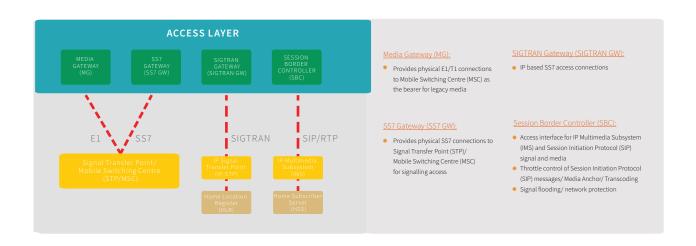

### **EXISTING DEPLOYMENT**

3G Legacy Time-Division Multiplexing (TDM) Value Added Service (VAS)

4G IP Multimedia Subsystem (IMS) Application Server (AS)

4G IP Multimedia Subsystem (IMS) Application Server (AS)