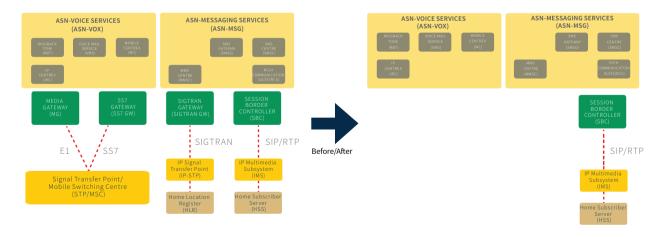

# RETIREMENT OF 3G VALUE ADDED SERVICE (VAS)

- All traffic should be going through the 4G IP Multimedia Subsystem (IMS)
- SS7 interface, so 3G can retire from the system

4G IP Multimedia Subsystem (IMS) Application Server (AS)

4G IP Multimedia Subsystem (IMS) Application Server (AS)